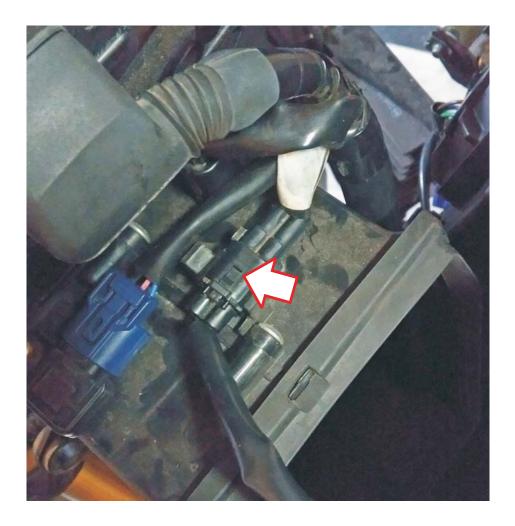

**Countries identified so far requiring this harness:** Europe (All), Australia, Japan, Taiwan, Russia, and Mexico

Installation:

During re-installation of the 2 air intake sensors, there is a third plug where this harness needs to plug in between, then connect the other ends to the left and right DRL power wire (single red wire plug). See illustration below. The splitter harnesses from the kit will not be used.